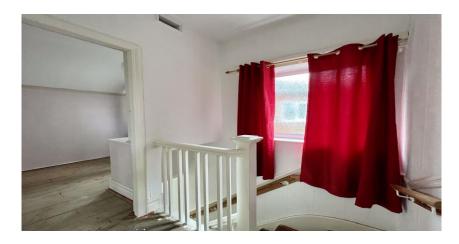

Briefly comprising- entrance hallway with stairs leading to first floor. The lounge is to the front of the property with large bay window overlooking the front garden. There are alcoves to main wall with wall hung gas fire. Leading into the dining room via sliding doors interconnecting both reception rooms. The kitchen has a range of light oak effect units and tiled splashback, door leading to outhouse and rear garden. To the first floor there are three bedrooms, two of which have fitted storage. Together with family bathroom and separate wc. Externally there are front and rear gardens and storage shed.