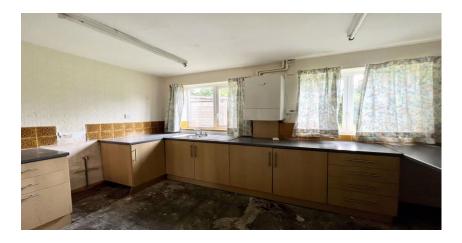

Briefly comprising- entrance hallway with stairs leading to first floor. The lounge is to the front of the property with large bay window overlooking the front garden. There are alcoves to main wall with wall hung gas fire. Leading into the dining room via sliding doors interconnecting both reception rooms. The kitchen has a range of light oak effect units and tiled splashback, door leading to outhouse and rear garden. To the first floor there are three bedrooms, two of which have fitted storage. Together with family bathroom and separate wc. Externally there are front and rear gardens and storage shed.