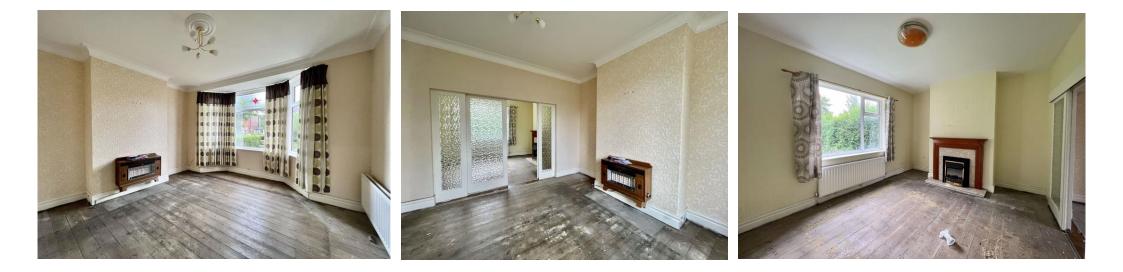

Briefly comprising- entrance hallway with stairs leading to first floor. The lounge is to the front of the property with large bay window overlooking the front garden. There are alcoves to main wall with wall hung gas fire. Leading into the dining room via sliding doors interconnecting both reception rooms. The kitchen has a range of light oak effect units and tiled splashback, door leading to outhouse and rear garden. To the first floor there are three bedrooms, two of which have fitted storage. Together with family bathroom and separate wc. Externally there are front and rear gardens and storage shed.