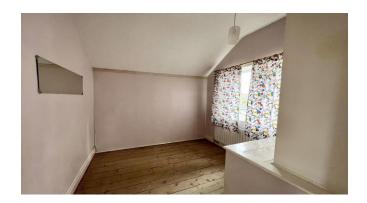

Briefly comprising- entrance hallway with stairs leading to first floor. The lounge is to the front of the property with large bay window overlooking the front garden. There are alcoves to main wall with wall hung gas fire. Leading into the dining room via sliding doors interconnecting both reception rooms. The kitchen has a range of light oak effect units and tiled splashback, door leading to outhouse and rear garden. To the first floor there are three bedrooms, two of which have fitted storage. Together with family bathroom and separate wc. Externally there are front and rear gardens and storage shed.