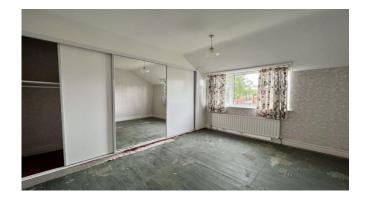

Briefly comprising- entrance hallway with stairs leading to first floor. The lounge is to the front of the property with large bay window overlooking the front garden. There are alcoves to main wall with wall hung gas fire. Leading into the dining room via sliding doors interconnecting both reception rooms. The kitchen has a range of light oak effect units and tiled splashback, door leading to outhouse and rear garden. To the first floor there are three bedrooms, two of which have fitted storage. Together with family bathroom and separate wc. Externally there are front and rear gardens and storage shed.