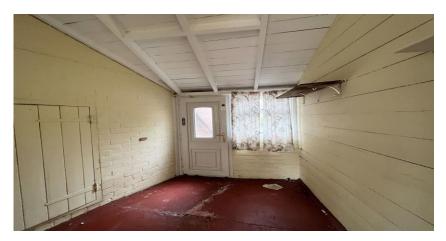

Briefly comprising- entrance hallway with stairs leading to first floor. The lounge is to the front of the property with large bay window overlooking the front garden. There are alcoves to main wall with wall hung gas fire. Leading into the dining room via sliding doors interconnecting both reception rooms. The kitchen has a range of light oak effect units and tiled splashback, door leading to outhouse and rear garden. To the first floor there are three bedrooms, two of which have fitted storage. Together with family bathroom and separate wc. Externally there are front and rear gardens and storage shed.