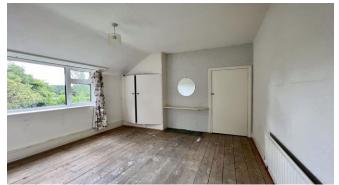

Briefly comprising- entrance hallway with stairs leading to first floor. The lounge is to the front of the property with large bay window overlooking the front garden. There are alcoves to main wall with wall hung gas fire. Leading into the dining room via sliding doors interconnecting both reception rooms. The kitchen has a range of light oak effect units and tiled splashback, door leading to outhouse and rear garden. To the first floor there are three bedrooms, two of which have fitted storage. Together with family bathroom and separate wc. Externally there are front and rear gardens and storage shed.