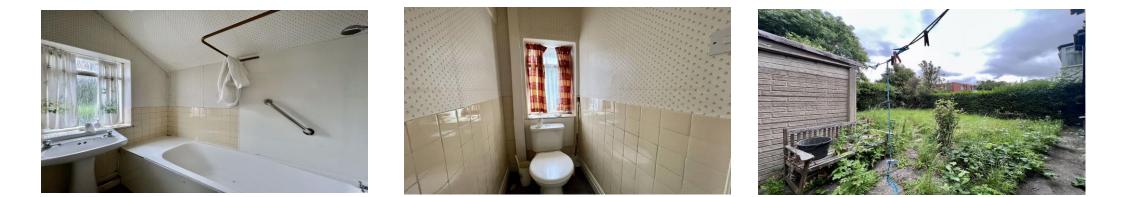

Briefly comprising- entrance hallway with stairs leading to first floor. The lounge is to the front of the property with large bay window overlooking the front garden. There are alcoves to main wall with wall hung gas fire. Leading into the dining room via sliding doors interconnecting both reception rooms. The kitchen has a range of light oak effect units and tiled splashback, door leading to outhouse and rear garden. To the first floor there are three bedrooms, two of which have fitted storage. Together with family bathroom and separate wc. Externally there are front and rear gardens and storage shed.