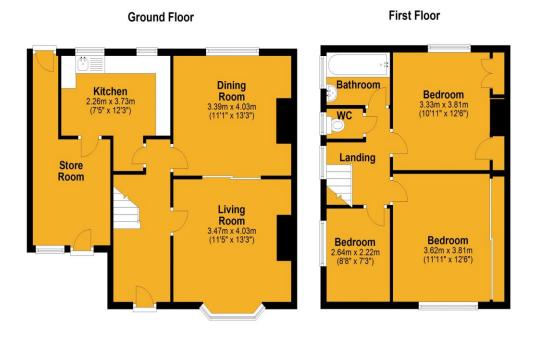

Briefly comprising- entrance hallway with stairs leading to first floor. The lounge is to the front of the property with large bay window overlooking the front garden. There are alcoves to main wall with wall hung gas fire. Leading into the dining room via sliding doors interconnecting both reception rooms. The kitchen has a range of light oak effect units and tiled splashback, door leading to outhouse and rear garden. To the first floor there are three bedrooms, two of which have fitted storage. Together with family bathroom and separate wc. Externally there are front and rear gardens and storage shed.